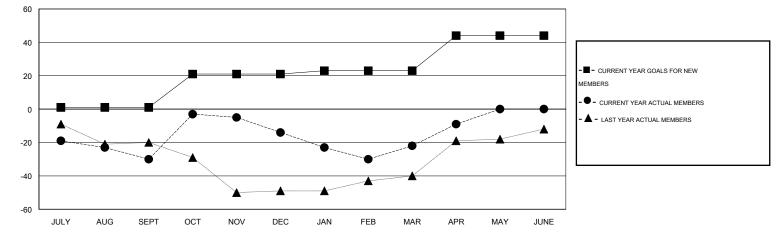

## MONTHLY MEMBERSHIP PROGRESS REPORT

## District 13 G

Results as of: 4/30/2014

## JERRY SMITH GMT:

| LOCATION | OHIO |
|----------|------|
|----------|------|

 $\mathsf{GMT} \; \mathsf{CA} \; 1$ Clubs Members RESULTS FOR 2013-2014 RESULTS FOR 2013-2014 NEW CLUB ACTUAL NEW ACTUAL ACTUAL NET NEW MEMBER ACTUAL TOTAL ACTUAL ACTUAL NET QUARTER QUARTER GOAL CLUBS DROPPED GAIN/ GOAL MEMBERS DROPPED GAIN/ CLUBS LOSS MEMBERS LOSS ADDED 0 0 0 0 1 23 53 -30 JULY/AUG/SEPT JULY/AUG/SEPT 2 20 1 45 29 16 1 -1 OCT/NOV/DEC OCT/NOV/DEC 0 0 0 0 2 33 41 -8 JAN/FEB/MAR JAN/FEB/MAR 1 0 0 0 21 17 4 13 APR/MAY/JUNE APR/MAY/JUNE







| DROPPED CLUBS: 2 |     | 28 CLUBS OF 46 ADDED 1 OR MORE<br>NEW MEMBERS | GENDER DISTRIBUTION |              |     |
|------------------|-----|-----------------------------------------------|---------------------|--------------|-----|
|                  |     |                                               | MALE                | 907 (70.69%) |     |
|                  |     |                                               | FEMALE              | 376 (29.31%) |     |
| DROPPED MEMBERS  |     |                                               |                     |              |     |
| DECEASED         | 27  | CLICK HERE FOR HEALTH                         |                     |              | 244 |
| CLUB CANCELLED   | 5   | ASSESSMENT DATA                               | FAMILY UNIT MEM